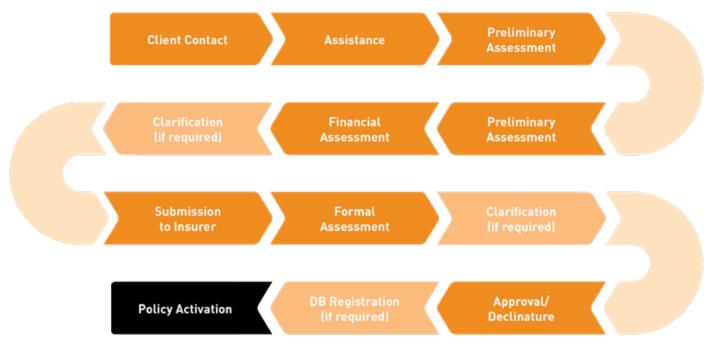

### The DBI eligibility process:

**Please note:** The Insurer will generally take 10 business days ( $\pm 2\sim4$  business days) to finalise assessment or request additional information. We have 48 hour turnaround time frame for our assistance.

See overleaf for Victorian Domestic Building Insurance (DBI) Eligibility Assessment Requirements